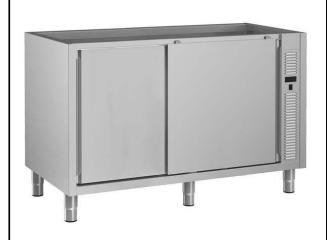

133190 (RHC1600SD)

Hot Cupboard with sliding doors - no Top, 1600mm

#### Construction

- Reinforced side and base panel in 304 AISI stainless steel.
- 304 AISI stainless steel feet, 200 mm high and 54 mm in diameter, adjustable by -50/+30 mm.
- Inner welded frame in stainless steel to guarantee superior strength and stability.
- Equipped with intermediate shelf which can be positioned at three different heights.
- Sturdy sound-deadened sliding doors on tracks located flush to the front of the frame.
- Easy access to the cupboard interior on all lengths guaranteed by the use of only 2 doors.
- Without top for integrated solutions.