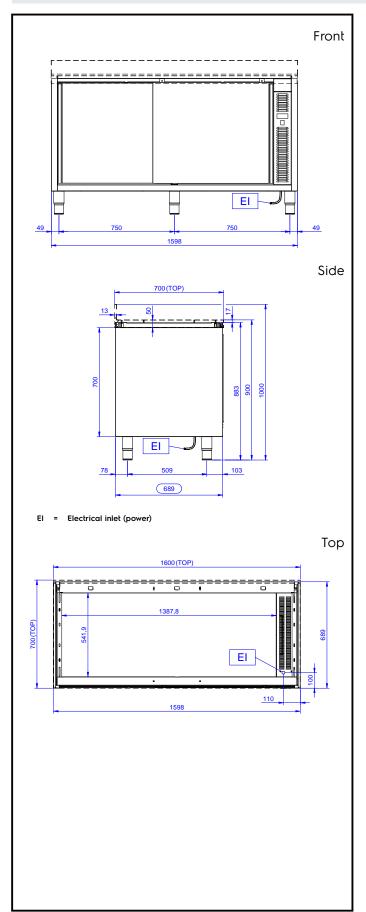

### **Key Information:**

Cabinet width: 1430 mm Cabinet depth: 645 mm Cabinet height: 610 mm External dimensions, Width: 1589 mm External dimensions, Depth: 689 mm External dimensions, Height: 883 mm Number and type of doors: 2 Sliding Net weight: 66 kg